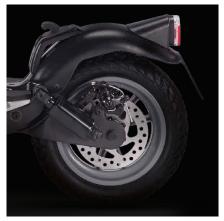

Download the Jeep e-mobility app for a better use of the product

Bluetooth

3.5" LED display

Product SKU: JE-M0-210001

EAN code: 8052679454303

Rear disc brake

## **Technical specifications**

| Basic Information         |                                                                         |
|---------------------------|-------------------------------------------------------------------------|
| Frame                     | magnesium alloy                                                         |
| Suspension                | front and rear                                                          |
| Speed*                    | L1: <= 6km/h   L2:<= 15km/h   L3: <= 20km/h   L4: <= 25km/h (max speed) |
| Max gradient**            | 26%                                                                     |
| Brakes                    | front electronic brake and rear disc brake, KERS                        |
| Motor Power               | 500W, 23Nm                                                              |
| Tyres                     | 10" tubeless front and rear                                             |
| Low Voltage<br>Protection | 40V +/- 0.5V                                                            |
| Current Limit             | 18A                                                                     |
| Motor Type                | brushless                                                               |
| Load Capacity             | 100kg                                                                   |
| Riding<br>Requirements    | consult the laws and regulations currently in force in your country     |
| Operating<br>Temperature  | 0°C / 45°C                                                              |
| IP Rating                 | IPX4                                                                    |
| Charging Time             | around 5 hours                                                          |
| Range**                   | up to 45km                                                              |