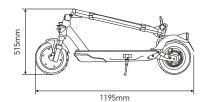

| Dimensions and Weight |                     |
|-----------------------|---------------------|
| Net Weight            | 19.5Kg              |
| Gross Weight          | 23.8Kg              |
| Unit Size (Open)      | 1195 x 473 x 1168mm |
| Unit Size (Folded)    | 1195 x 473 x 515mm  |
| Carton Size           | 1230 x 210 x 535mm  |