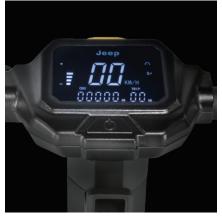

Download the Jeep e-mobility app for a better use of the product

Bluetooth

3.5" LED display

Product SKU: JE-M0-210001

EAN code: 8052679454303

Rear disc brake

## 500W Brushless, Peak Power 700W Motor Brakes front electronic brake 3.5" LED display Display Battery 48V, 9.6Ah, 461Wh Lights front and rear LED lights Charger EU standard DC 2.1, 54.6V 2.0A

connection through user app