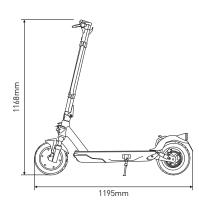

| Dimensions and Weight |                     |
|-----------------------|---------------------|
| Net Weight            | 19.5Kg              |
| Gross Weight          | 23.8Kg              |
| Unit Size (Open)      | 1195 x 473 x 1168mm |
| Unit Size (Folded)    | 1195 x 473 x 515mm  |
| Carton Size           | 1230 x 210 x 535mm  |