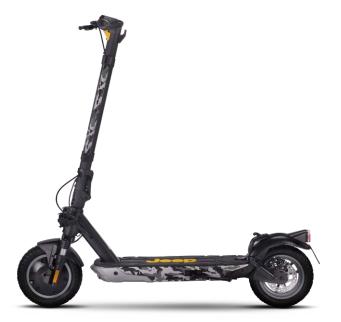

Download the Jeep e-mobility app for a better use of the product

Bluetooth

3.5" LED display

Product SKU: JE-M0-210001

EAN code: 8052679454303

Rear disc brake

## 500W Brushless, Peak Power 700W Motor Brakes front electronic brake 3.5" LED display Display Battery 48V, 9.6Ah, 461Wh Lights front and rear LED lights Charger EU standard DC 2.1, 54.6V 2.0A

connection through user app