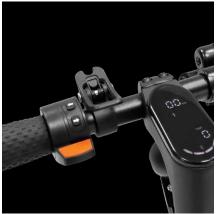

Turn signals

Product SKU: JE-M0-220010

EAN code: 8056711539843

Two brake controls and high-performance bell

The way you move

## 350W Brushless, Peak Power 515W Motor Brakes front electronic brake LED display Display Battery 36V, 7.5Ah, 270Wh Lights front and rear LED lights, integrated turn signals EU standard DC 2.1, 42V 1.5A Charger Bluetooth connection through user app