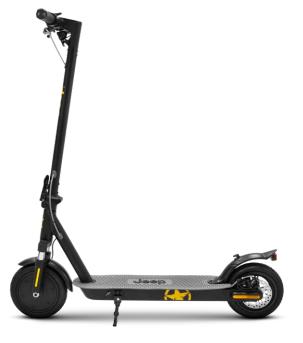

## **URBAN** LIGHTWEIGHT

Only 15kg of weight, easy to carry

Easy to fold with lock-in hook

Front suspension